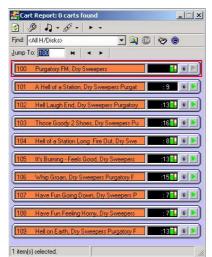

Autotrack Pro will automatically assign a link number to this card. It will add in this information once you have clicked OK and saved the link card.

The Cart Number is what your audio is saved as in your playout system. If you are using Myriad as your playout system you can click on Cart Number which will bring up your cart report, you can search for a particular link or type in the cart number in

the *jump to section*. You can then double click on any cart that you are wanting to import into the links collection.

If you have entered the Link name and artist on your Myriad Audiowall you will not need to type these details again on the song card as it will copy them across for you.