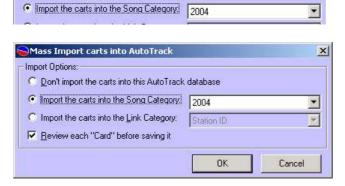

This will bring up the import options, depending on what type of audio it is, you can choose which category you would like it saving.

In our example we are importing a song into the 2004 song category.

To change the category that you want to import your audio into choose from the drop down menu, this will bring up your category lists. If you want to change any of your details about your audio that you are importing you can choose to review each card before saving it. If you just want to save it without changing any of the details untick the review each card before saving it. (If you choose to review each song card before saving it is recommended you only try to import a maximum number of 30 at a time)