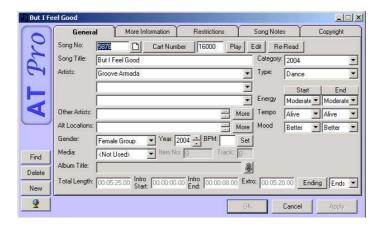

Click ok when you are ready to import the audio.

If you clicked to review each card before saving, it will bring up the following screen if you the artist name and song title are on the Myriad Audiowall already it will bring up these details for you:

To save the details click OK on the song card. Change the relevant details for each song/link card and click OK.

Your audio is now imported into Autotrack Pro.