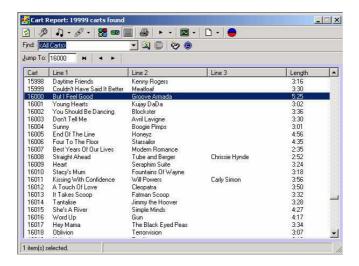

In our case the audio that we wish to import starts at 16000, highlight the audio that you want to import.

Once you have highlighted the audio you want to import into Autotrack Pro click on the Import as new songs or links button