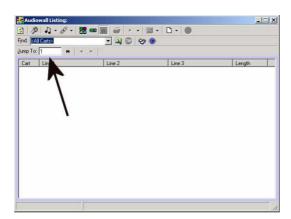

Click on *Display Audio Browser* (or Ctrl + F1) which is located on the Carts menu, see the diagram below:

This will bring up the Audio Browser, this looks at the carts on your Audiowall.

If the audio that you are wanting to import is in the same location on your Audiowall and you know what the cart number is where your audio starts at, you can type in the cart number next to the Jump To: 1 button, see the diagram below: