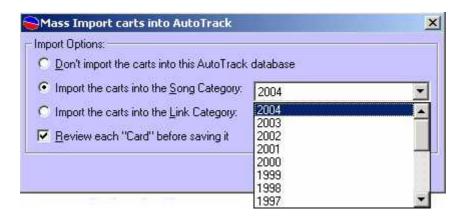

This will bring up the import options, depending on what type of audio it is, you can choose which category you would like it saving.

In our example we are importing a song into the 2004 song category.

To change the category that you want to import your audio into choose from the drop down menu, this will bring up your category lists. If you want to change any of your details about your audio that you are importing you can choose to review each card before saving it. If you just want to save it without changing any of the details untick the review each card before saving it. (If you choose to review each song card before saving it is recommended you only try to import a maximum number of 30 at a time)